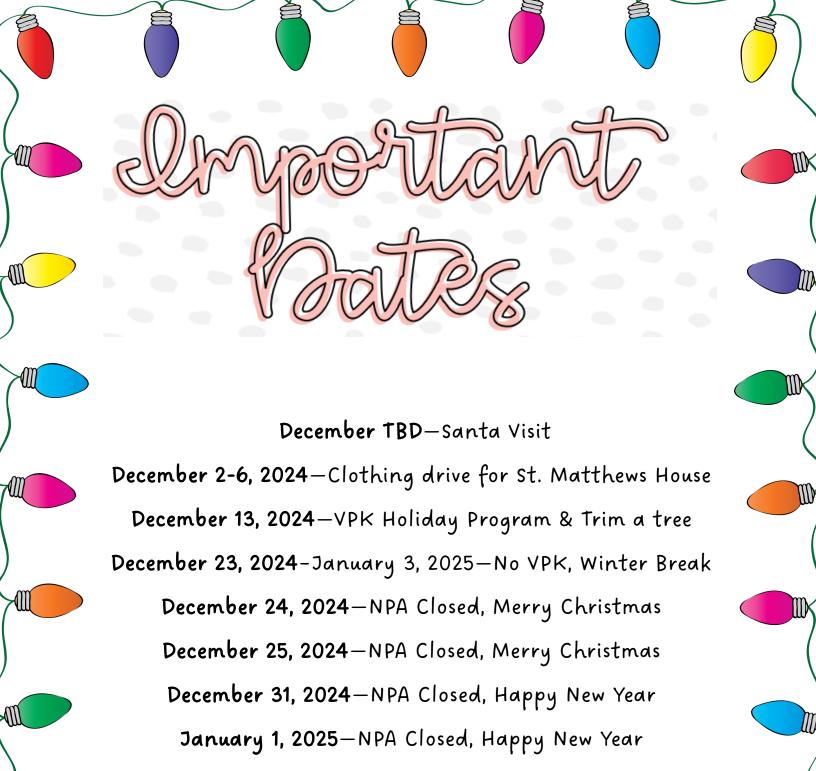

## VPK News

Hello Families and Welcome to December!

We are excited for all our activities that are planned for this month. We will be celebrating Winter Holidays around the world.

We will be practicing our songs for our holiday program, that is on December 13th @ 10:30 am.

All are welcome to join and watch the kids sing!

December 23, 2024-January 3, 2025 there is NO VPK. Wrap children can still attend. Their will be an extra charge of \$45, if you attend. If you do not attend you will be charged your normal weekly rate.

## December 23-27:

- 12/23 Wear anything
   Holiday
- 12/24- Wear anything Holiday
- 12/25- Wear anything
   Holiday
- 12/26- CLOSED
- 12/27- CLOSED

## Important days to remember this month:

12/11 - Mikah's Birthday

12/13 - Adelyn's Birthday

12/24, 12/25, 12/31, 1/1/25 - Closed for Christmas and New Year