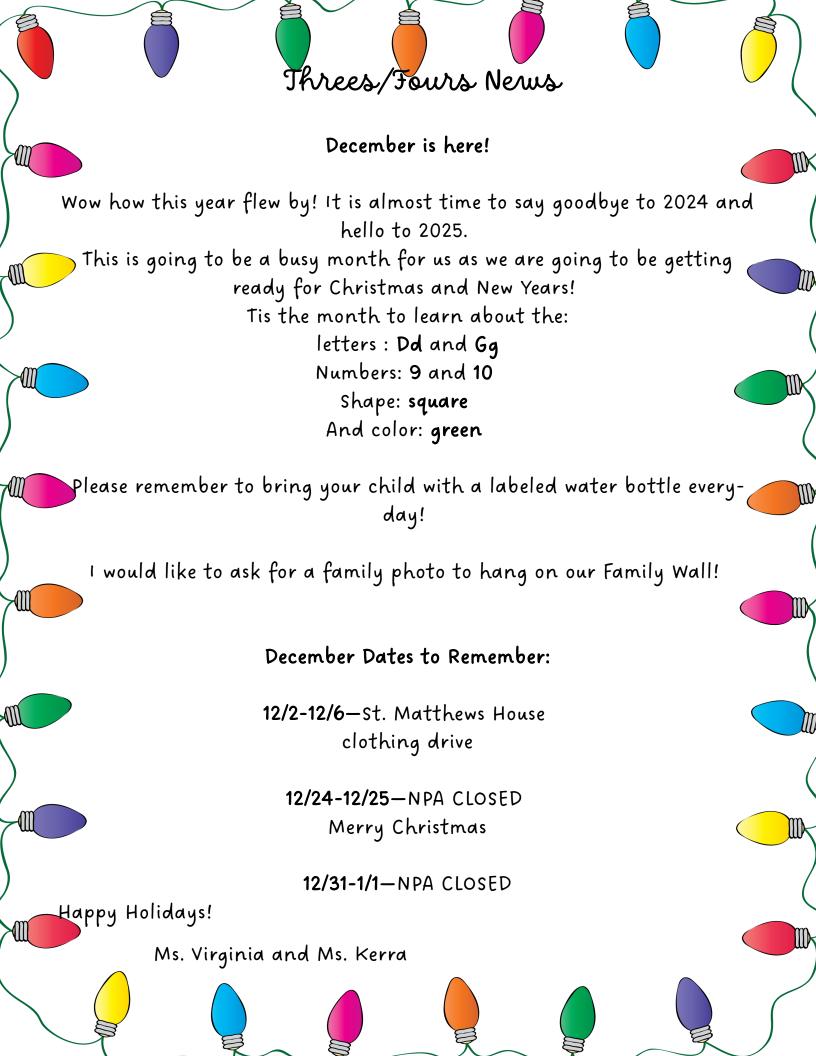

## December 2024 Newsletter

From the Office...

What a wonderful time of year! Our school is looking so festive, with all the children's projects going up. The children are having fun making holiday ornaments and singing Christmas songs.

We want to thank all the parents for our wonderful Thanksgiving feast. Everyone had a great time and our tummies we filled with so much yummy foods and desserts.

Thank you!

As the weather is getting a little chilly, be sure to dress your child appropriately.

Happy Holidays to all!

A reminder from NPA Staff: NPA closes at <u>5:30</u>. A late pick up fee will be applied to those who pick up after 5:30. The fee is \$3 per minute. If to many late pick-ups are encountered, this may result in termination of services.

Thank you for all your cooperation and support.

See you all next year!

## December Spirit Weeks

\*Participation is optional\*

## December 2-6:

- 12/2- Christmas Colors & Accessories
- 12/3- Wear blue & white
- 12/4 Xmas shirt & Santa hat
- 12/5- Holiday character
   day
- 12/6- Xmas Pj's Day

## December 9-13:

- 12/9- Grinch Day
- 12/10 Wear Cozy Flannel
- 12/11- Xmas shirt & socks
- 12/12- Candy Cane Day (Wear red & white)
- 12/13- Xmas pj's day

## December 16-20:

- 12/16-Dress like Santa
- 12/17 Ugly sweater day
- 12/18 Xmas shirt with jeans
- 12/19 Santa's hat
- 12/20 Xmas Pj's day
- & VPK Program (VPK kids dress up)

## December 23-27:

- 12/23 Wear anything
   Holiday
- 12/24- Wear anything Holiday
- 12/25- Wear anything
   Holiday
- 12/26- CLOSED
- 12/27- CLOSED